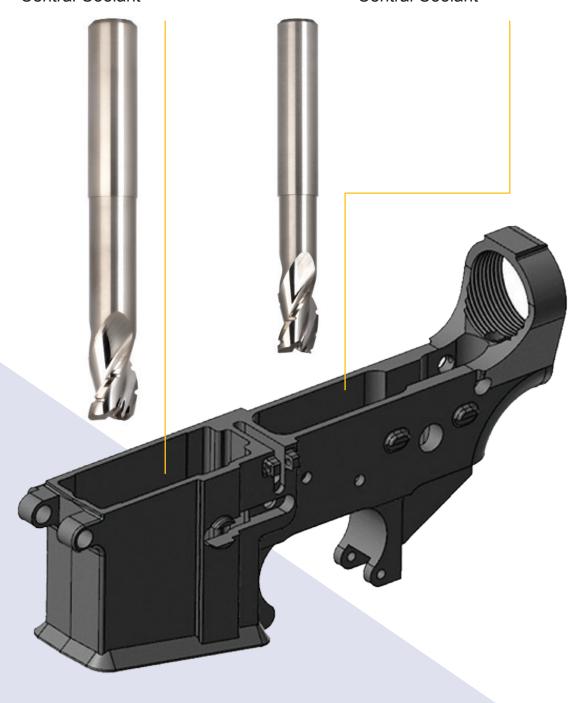

## **AR-15** Lower Receiver

### Mag Well Rougher

Tool No: **800 00625 0155 Central Coolant** 

### Trigger Pocket Rougher

Tool No: 800 00375 0228 **Central Coolant** 