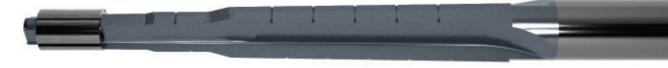

# **AR-15** Upper Receiver

Charging Handle Seat Cutter

Tool No: 138 00300 0002

Forward Assist Drill

Tool No: 800 00315 0057 Coolant-Fed

Tool No: 800 01250 0019

► Gas Tube Drill

► Ejection Door Clearance Cutter

Tool No: 800 00184 0003