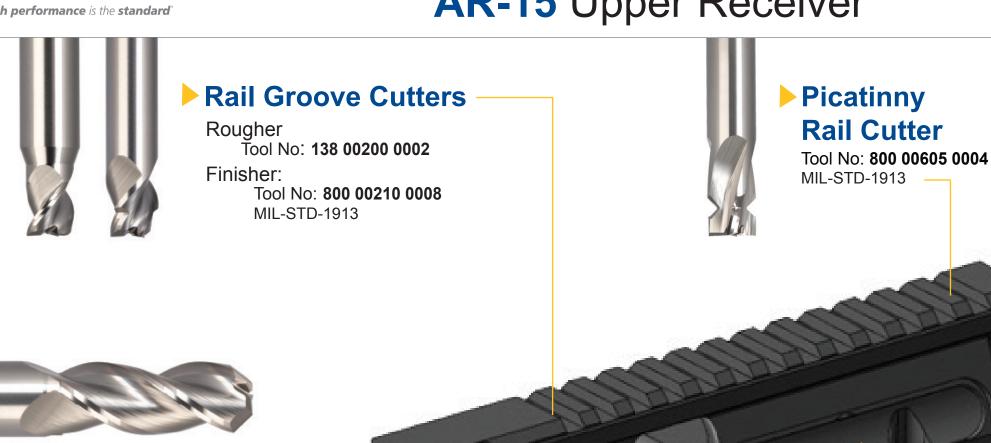

# **AR-15** Upper Receiver

Charging Handle Seat Cutter

Tool No: 138 00300 0002

Forward Assist Drill

Tool No: 800 00315 0057 Coolant-Fed

Tool No: 800 01250 0019

► Gas Tube Drill

► Ejection Door Clearance Cutter

Tool No: 800 00184 0003